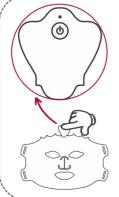

# Steps To Use:

**Step 1. Clean and Dry Your Face:** Ensure your face is clean and dry before using the mask.

**Step 2. Attach the Strap and Choose your Light:** Adjust the strap into a comfortable position then press the button briefly to switch the LED color to your preferred skin care mode.

#### **Power Controls:**

Turn On/Off: Press and hold the power button.

Switch Color Modes: Press the button briefly. The controller will beep once when turning on or switching colors.

PAGE 2