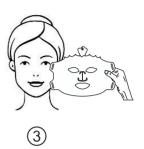

# Steps To Use:

**Step 1. Clean and Dry Your Face:** Ensure your face is clean and dry before using the mask.

**Step 2. Attach the Strap and Choose your Light:** Adjust the strap into a comfortable position then press the button briefly to switch the LED color to your preferred skin care mode.