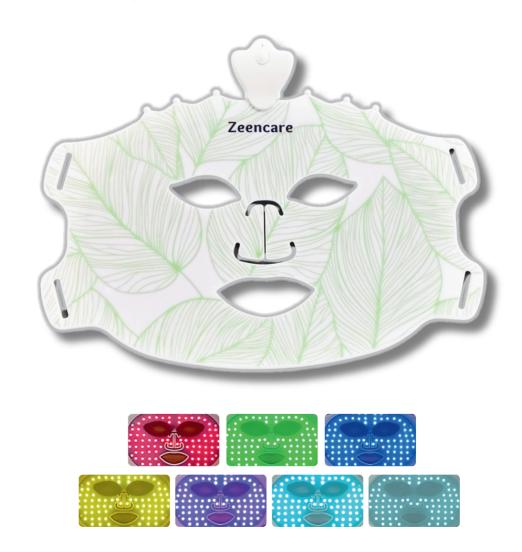

# 7 LED Colors Therapy Face Mask USER MANUAL

# 7 LED Colors & Wavelength

**Red Green Yellow Blue Cyan Purple White** (630nm) (520nm) (520nm) (470nm) (460nm) (460nm) (460-630nm)