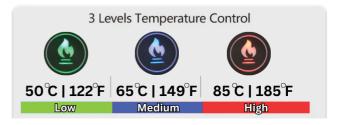

## **PRODUCT SPECS**

- Power On and Power Off To turn on , just plug the heated wrap to power bank or other USB power supply. To turn off, just unplug it.
- 2 Switching Temperature After powering on, press the heat button for 3 seconds to switch to high level temperature , press again for medium level and press again for low level.