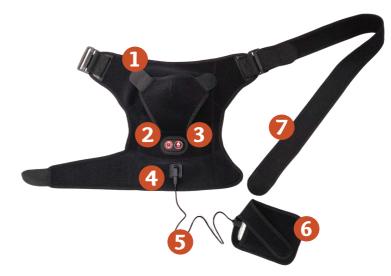

# Zeencare HEATED SHOULDER WRAP **USER MANUAL**

- 1. Heated Shoulder Wrap 5. USB Cable
- 2. Timer Setting
- 3. Heat Setting
- 4. USB Type C connection port

- - 6. Powerbank Pouch
  - 7. Adjustable Strap

## **PRODUCT SPECS**

- Power On and Power Off To turn on , just plug the heated wrap to power bank or other USB power supply. To turn off, just unplug it.
- 2 Switching Temperature After powering on, press the heat button for 3 seconds to switch to high level temperature , press again for medium level and press again for low level.

#### Timer Set up 🙋

After level temperature is chosen, Press the timer button (2) once for 120 mins. Press the again once for 60 mins and press the again once for 30 mins.