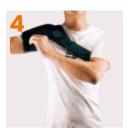

### 4 STEPS FOR EASY USE

Connect the strap to the buckle and secure the lower Velcro on your shoulder.

Pull the long strap through the clip, adjust to fit, and fasten the Velcro.

Adjust and secure the two top Velcro straps for support.

Wrap the bottom Velcro around your arm and fasten it in place.

PAGE 2

PAGE 1