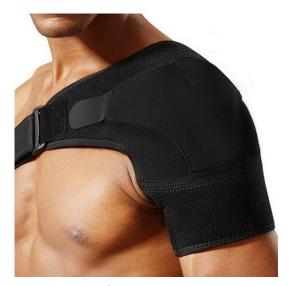

## **DESCRIPTION**

Provides stability and compression for shoulder injuries like sprains, dislocations, and rotator cuff tears. Enhances blood flow, limits unwanted movement, and supports faster recovery.

# Zeencare SHOULDER SUPPORT BRACE WITH HOT & COLD GEL PACK

support@zeencare.com www.zeencare.com