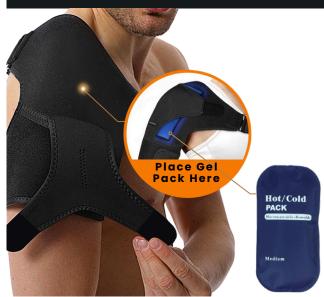

#### GEL PACK FOR HOT & COLD THERAPY

#### **REUSABLE GEL PACK**

- Microwave for hot therapy
- Freeze for cold therapy