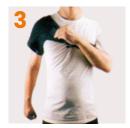

### 4 STEPS FOR EASY USE

Connect the strap to the buckle and secure the lower Velcro on your shoulder.

Pull the long strap through the clip, adjust to fit, and fasten the Velcro.

Adjust and secure the two top Velcro straps for support.