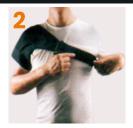

### 4 STEPS FOR EASY USE

Connect the strap to the buckle and secure the lower Velcro on your shoulder.

Pull the long strap through the clip, adjust to fit, and fasten the Velcro.

Adjust and secure the two top Velcro straps for support.

Wrap the bottom Velcro around your arm and fasten it in place.

PAGE 2

PAGE 1