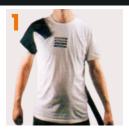

### 4 STEPS FOR EASY USE

Connect the strap to the buckle and secure the lower Velcro on your shoulder.

Pull the long strap through the clip, adjust to fit, and fasten the Velcro.

Adjust and secure the two top Velcro straps for support.

Wrap the bottom Velcro around your arm and fasten it in place.

PAGE 2

PAGE 1