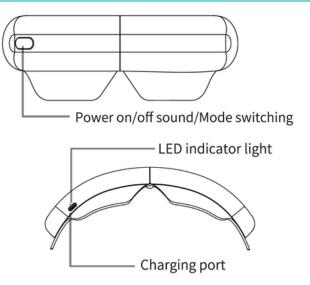

### **PRODUCT OVERVIEW**

#### Power On/Off

Press and hold the 🕘 button for 2 seconds to turn on. The indicator light will turn on, and the device will start in Automatic Mode with a 15-minute cycle, including music.

To turn off, press and hold the 🕖 button or wait for the 15-minutes auto shut-off.

#### Mode Switching

Press the Obutton briefly to swtich modes. Press once for the next mode, twice for the third, and so on.

#### **Music Control**

Press the 🕖 button twice briefly to turn music on or off.